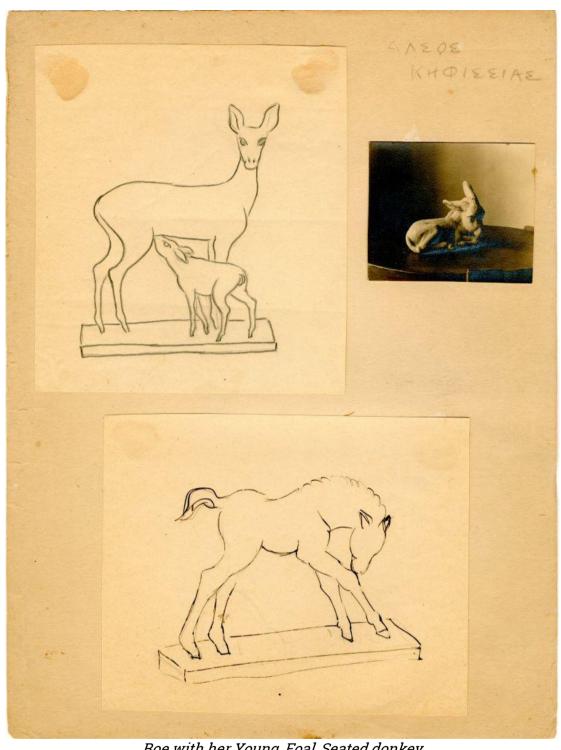

Roe with her Young, Foal, Seated donkey
Drawings and study for the embellishment of Kifissia grove

Calf, Deer, Frog
Drawings and study for the embellishment of Pangrati grove

Capricorn. Drawing for garden decoration in Athens