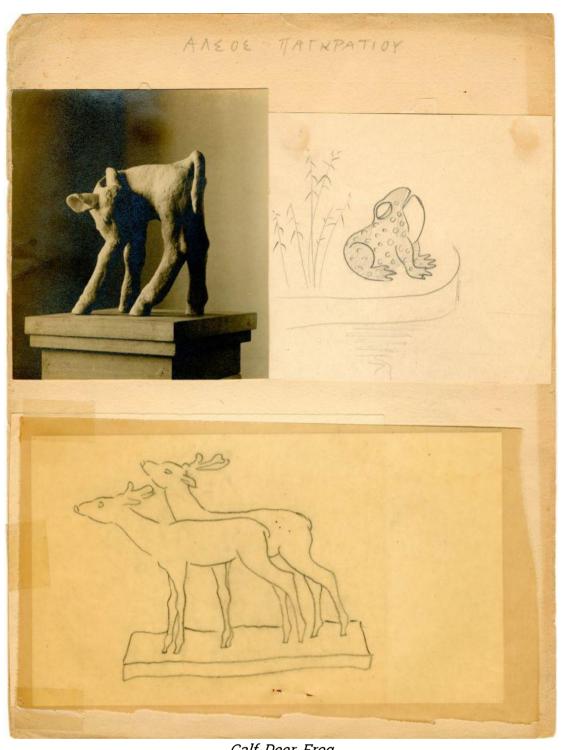

Roe with her Young, Foal, Seated donkey
Drawings and study for the embellishment of Kifissia grove

Calf, Deer, Frog
Drawings and study for the embellishment of Pangrati grove

Capricorn. Drawing for garden decoration in Athens