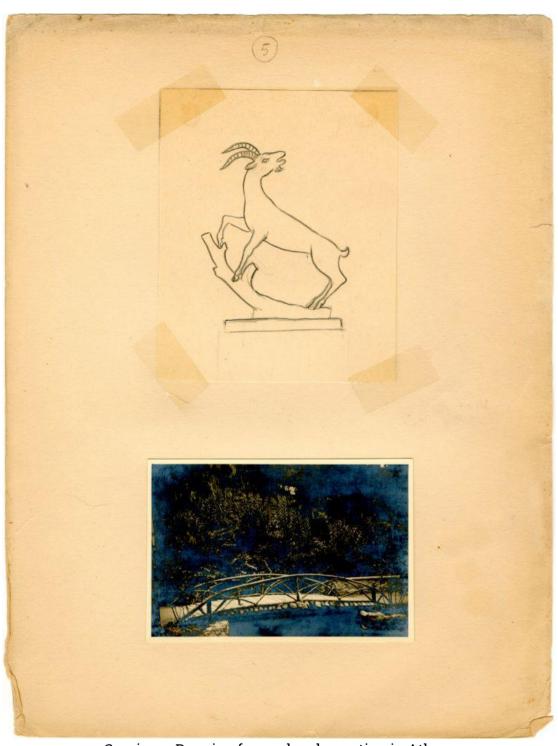

Roe with her Young, Foal, Seated donkey
Drawings and study for the embellishment of Kifissia grove

Calf, Deer, Frog
Drawings and study for the embellishment of Pangrati grove

Capricorn. Drawing for garden decoration in Athens