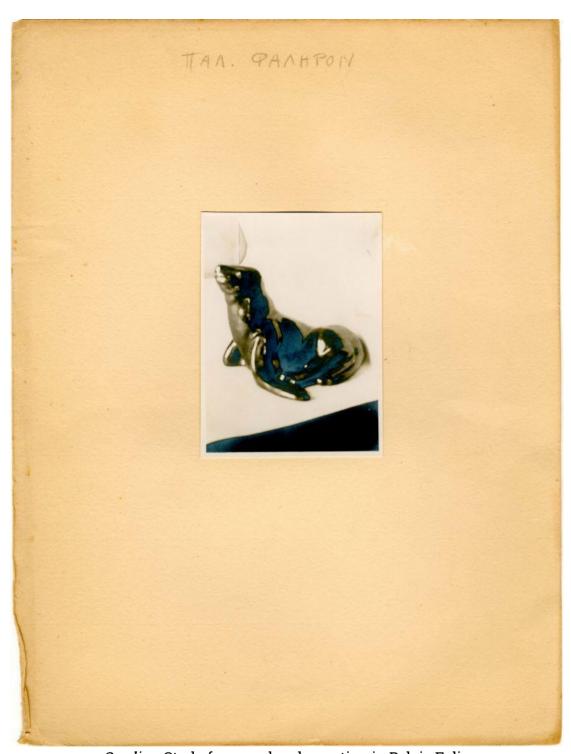

Sea lion. Drawing for a garden decoration in Palaio Faliro

Sea lion. Study for a garden decoration in Palaio Faliro

Calf. Drawing for the embellishment of Pangrati grove

Seated deer. Drawing for garden decoration in Athens