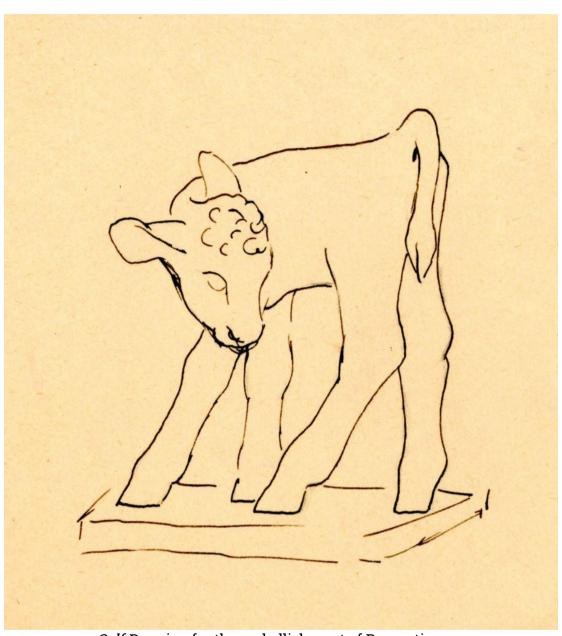

Sea lion. Drawing for a garden decoration in Palaio Faliro

Sea lion. Study for a garden decoration in Palaio Faliro

Calf. Drawing for the embellishment of Pangrati grove

Seated deer. Drawing for garden decoration in Athens