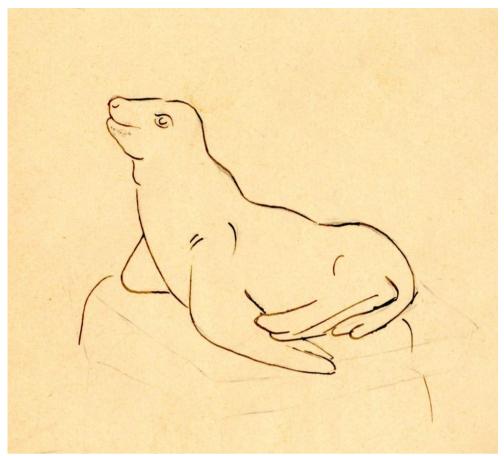

Sea lion. Drawing for a garden decoration in Palaio Faliro

Sea lion. Study for a garden decoration in Palaio Faliro

Calf. Drawing for the embellishment of Pangrati grove

Seated deer. Drawing for garden decoration in Athens